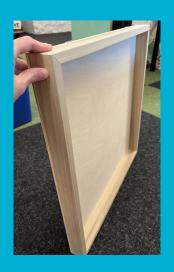

## F.I.N.E. FRESH. INNOVATIVE. NON-STOP. RESIDENCY EXPRESSION ARTISTS

Substrate- wooden "canvas"/frame provided to each artist

Dimensions - 24 inch x24 inch

Artist will fill this space with their artwork. The work can protrude frontward, but must not exceed/spill over the sides of the frame more than 2 inches.