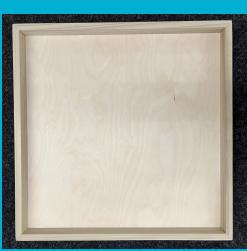

## F.I.N.E. FRESH. INNOVATIVE. NON-STOP. RESIDENCY EXPRESSION ARTISTS

Substrate- wooden "canvas"/frame provided to each artist

Dimensions - 24 inch x24 inch

Artist will fill this space with their artwork. The work can protrude frontward, but must not exceed/spill over the sides of the frame more than 2 inches.