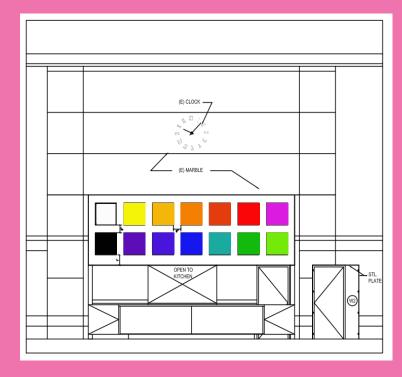

Artwork, including substrate, must not exceed a weight of 15 lbs.

Location and logistics- The Museum will curate a collection of 14 artworks by 14 different artists, using complementary colors color scheme (primary, secondary, and tertiary) + black and white as guide. Each artist will be assigned a color and will be required to only use tints/shades of that color within their work.